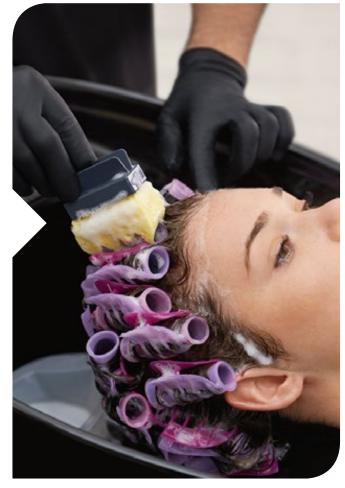

### NEUTRALIZING

**BEFORE NEUTRALIZING** In case of service with WELLAPLEX, apply N°1 Bond Maker after rinsing off the curl lotion. Mix WELLAPLEX N°1 Bond Maker with water (1:6). Apply on rods and develop for 5 minutes. Rinse.

NEUTRALIZING: After rinsing gently, remove the excess water by tapping with a towel. Measure 100 ml of neutralizer (ready-to- use) in a bowl. Apply 2/3 of the neutralizer on rods with a sponge and leave in for 5 minutes. (You may also use an application bottle).