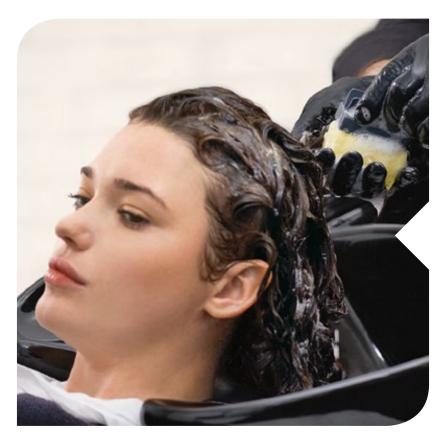

NEUTRALIZING: After rinsing gently, remove the excess water by tapping with a towel. Measure 100 ml of neutralizer (ready-to- use) in a bowl. Apply 2/3 of the neutralizer on rods with a sponge and leave in for 5 minutes. (You may also use an application bottle).

## NEUTRALIZING

6

**REMOVE** the rods. Apply the remaining 1/3 neutralizer mixture onto the hair and leave to develop for 5 more minutes and rinse.