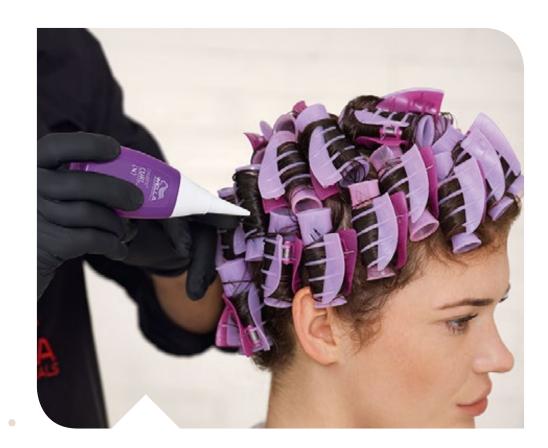

### 1.

**PREPARE** the hair with INVIGO Aqua Pure Shampoo. Towel-dry.

**APPLY** CREATINE+ Curl Lotion, then leave to develop. Determine the final development time by taking test curls at different areas of the head. Open a rod gently to see if the hair is curled.