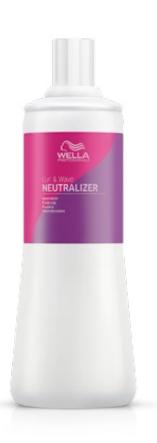

NEUTRALIZING: After rinsing gently, remove the excess water by tapping with a towel. Measure 100 ml of neutralizer (ready-to- use) in a bowl. Apply 2/3 of the neutralizer on rods with a sponge and leave in for 5 minutes. (You may also use an application bottle).

## NEUTRALIZING

6

**REMOVE** the rods. Apply the remaining 1/3 neutralizer mixture onto the hair and leave to develop for 5 more minutes and rinse.

## FINISH

**TOWEL DRY** and style with EIMI Ocean Spritz for defined look enhance curls with curler. For more casual look scrunch the curls let air dry.

**CREATINE+ CURL & WAVE NEUTRALIZER:** Ready-to-use neutralizer - no need to mix with water.