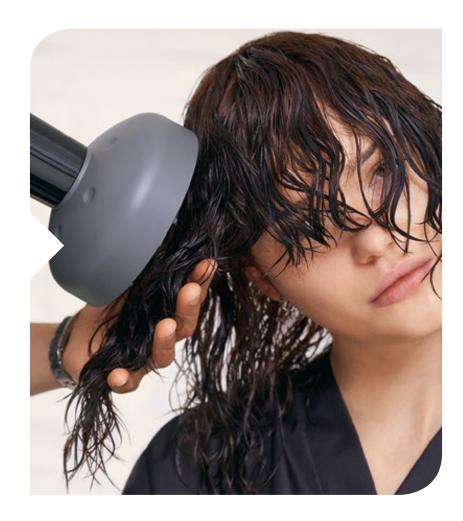

### 1.

**PREPARE** the hair with INVIGO Aqua Pure Shampoo. Towel-dry.

**APPLY** CREATINE+ Curl Lotion, then leave to develop. Determine the final development time by taking test curls at different areas of the head. Open a rod gently to see if the hair is curled.

4.

**WHEN** the curls seem sufficient rinse well with rods on (rinse for 3 minutes).

| CREATINE <sup>+</sup><br>CURL / WAVE<br>VARIANT    | WITH HEAT   |             |
|----------------------------------------------------|-------------|-------------|
| <b>(C)</b><br>FOR COLORED<br>OR SENSITIZED<br>HAIR | 8 – 12 min  | 10 – 20 min |
| <b>(N)</b><br>FOR NORMAL<br>TO RESISTANT<br>HAIR   | 10 – 15 min | 15 - 20 min |