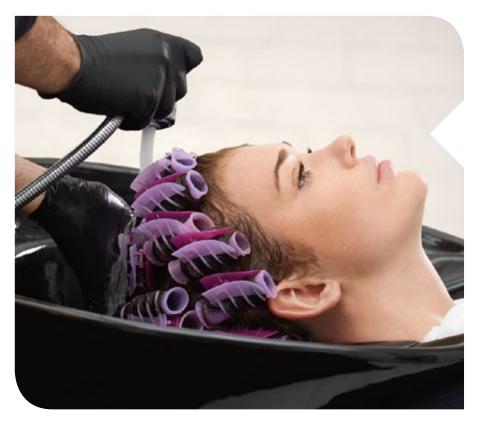

4.

**WHEN** the curls seem sufficient rinse well with rods on (rinse for 3 minutes).

| CREATINE <sup>+</sup><br>CURL / WAVE<br>VARIANT    | WITH HEAT   |             |
|----------------------------------------------------|-------------|-------------|
| <b>(C)</b><br>FOR COLORED<br>OR SENSITIZED<br>HAIR | 8 – 12 min  | 10 – 20 min |
| <b>(N)</b><br>FOR NORMAL<br>TO RESISTANT<br>HAIR   | 10 – 15 min | 15 - 20 min |